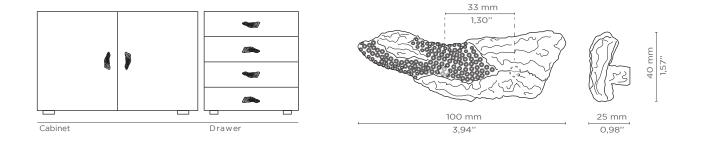

#### DIMENSIONS

Height: 40 mm | 1,57 in Length: 100 mm | 3,94 in Depth: 25 mm | 0,98 in

WEIGHT 153 g / 0,34 Lbs

FIXING SYSTEM M5