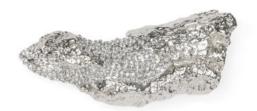

#### DESCRIPTION

The Euphorbia Cabinet Drawer was inspired by a delicate little tree that reaches the peak of its beauty in May. Euphorbia's green leaves are arranged around the stems and during the month of May, they turn into a beautiful and charming white. Made with brass and cubic zirconia crystals, this exclusive drawer handle will adorn your designs, cabinetry, and sideboards.

MATERIAL Brass & Cubic Zirconia

### FINISHES

PolishedNickel & Clear Cubic Zirconia (Also available in Aged, Polished & Brushed Brass)