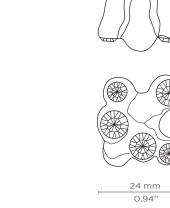

# **DIMENSIONS**

Height: 23 mm | 0,91 in Length: 24 mm | 0,94 in Depth: 26 mm | 1,02 in