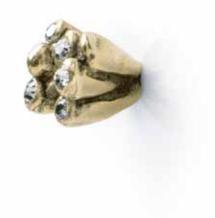

## **DESCRIPTION**

Feu drawer handle is an unapologetic appropriation of jewerly beauty, elegance and sophistication allied with the inspiration on the authentic fire corals who shelter sea creatures. Feel the maximalist jewerly design unbodied in Fue furniture polished brass handle with swarovsky crystals or black crystal glass.

#### MATERIAL

Gold Plated & Swarovski crystals

#### **FINISHES**

Gold Plated & Swarovski crystals ( Also available in Aged , Polished & Brushed brass)

26 mm 1,02"

23 mm 0,91"