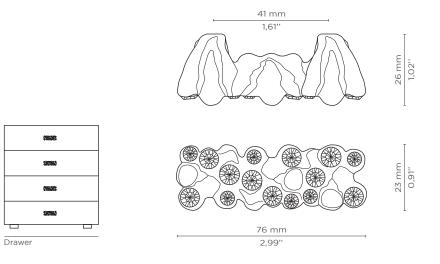

## DIMENSIONS

Height: 23 mm | 0,91 in Length: 69 mm | 2,72 in Depth: 26 mm | 1,02 in

# WEIGHT

140 g / 0,31 Lbs

FIXING SYSTEM M5 Screws

WWW.PULLCAST.EU | WWW.DESEJO.CO.NZ