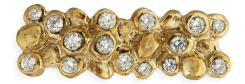

### DESCRIPTION

Feu drawer handle is an unapologetic appropriation of jewerly beauty, elegance and sophistication allied with the inspiration on the authentic fire corals who shelter sea creatures. Feel the maximalist jewerly design unbodied in Fue furniture polished brass handle with swarovsky crystals or black crystal glass.

#### MATERIAL

Brass & Swarovski crystals

#### FINISHES

Gold Plated & Swarovski Clear crystals ( Also available in Aged , Polished & Brushed brass)