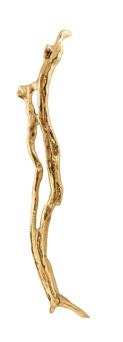

### **DESCRIPTION**

Possessing a natural and invigorating way of movement, Flow mid size door pull presents an organic shape decoding sophistication and personality. The perfect addition to door designs, enhancing any ambience with it's strong character.

### **MATERIAL**

Brass

### **FINISHES**

Polished brass (Also available in Aged & Brushed brass)

### **DIMENSIONS**

Height: 520 mm | 20,47 in Length: 140 mm | 5,51 in Depth: 50 mm | 1,97 in

### **WEIGHT**

1563 g / 3,45 Lbs

# **FIXING SYSTEM**

M5 Screws