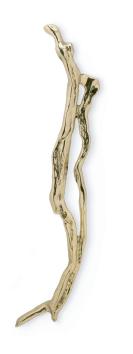

### **DESCRIPTION**

Possessing a natural and invigorating way of movement, Flow mid size door pull presents an organic shape decoding sophistication and personality. The perfect addition to door designs, enhancing any ambience with it's strong character.

# MATERIAL

Brass

### **FINISHES**

Polished brass (Also available in Aged & Brushed brass)

### **DIMENSIONS**

Height: 520 mm | 20,47 in Length: 140 mm | 5,51 in Depth: 50 mm | 1,97 in

### **WEIGHT**

1563 g / 3,45 Lbs

# **FIXING SYSTEM**

M5 Screws