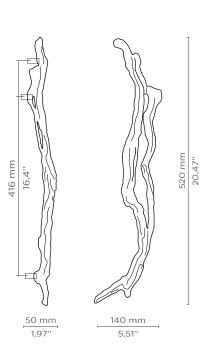

### **DIMENSIONS**

Height: 520 mm | 20,47 in Length: 140 mm | 5,51 in Depth: 50 mm | 1,97 in