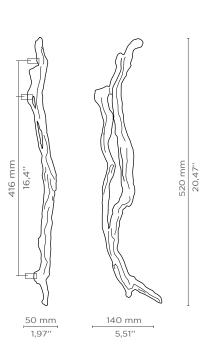

### **DIMENSIONS**

Height: 520 mm | 20,47 in Length: 140 mm | 5,51 in Depth: 50 mm | 1,97 in