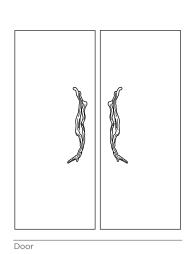

### **DESCRIPTION**

Possessing a natural and invigorating way of movement, Flow mid size door pull presents an organic shape decoding sophistication and personality. The perfect addition to door designs, enhancing any ambience with it's strong character.