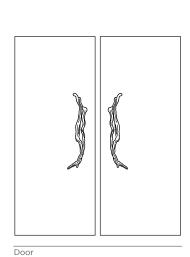

### **DESCRIPTION**

Possessing a natural and invigorating way of movement, Flow mid size door pull presents an organic shape decoding sophistication and personality. The perfect addition to door designs, enhancing any ambience with it's strong character.