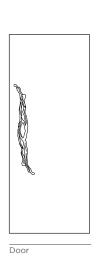

### **DESCRIPTION**

Possessing a natural and invigorating way of movement, Flow mid size door pull presents an organic shape decoding sophistication and personality. The perfect addition to door designs, enhancing any ambience with it's strong character.