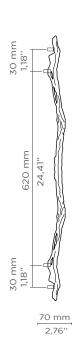

### **DIMENSIONS**

Height: 800 mm | 31,50 in Length: 100 mm | 3,94 in Depth: 70 mm | 2,76 in