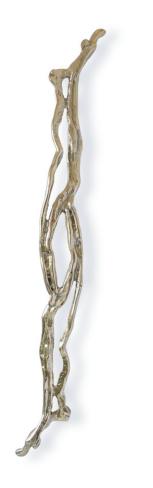

### **DESCRIPTION**

Possessing a natural and invigorating way of movement, Flow mid size door pull presents an organic shape decoding sophistication and personality. The perfect addition to door designs, enhancing any ambience with it's strong character.

### **MATERIAL**

Brass

### **FINISHES**

Polished brass (Also available in Aged & Brushed brass)

### **DIMENSIONS**

Height: 800 mm | 31,50 in Length: 100 mm | 3,94 in Depth: 70 mm | 2,76 in