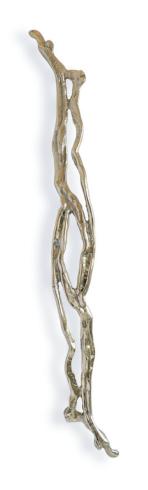

### **DESCRIPTION**

Possessing a natural and invigorating way of movement, Flow mid size door pull presents an organic shape decoding sophistication and personality. The perfect addition to door designs, enhancing any ambience with it's strong character.

### **MATERIAL**

Brass

### **FINISHES**

Polished brass (Also available in Aged & Brushed brass)

### **DIMENSIONS**

Height: 800 mm | 31,50 in Length: 100 mm | 3,94 in Depth: 70 mm | 2,76 in