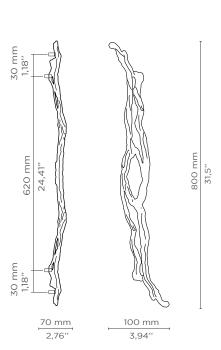

### **DIMENSIONS**

Height: 800 mm | 31,50 in Length: 100 mm | 3,94 in Depth: 70 mm | 2,76 in