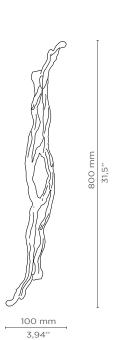

### **DIMENSIONS**

Height: 800 mm | 31,50 in Length: 100 mm | 3,94 in Depth: 70 mm | 2,76 in