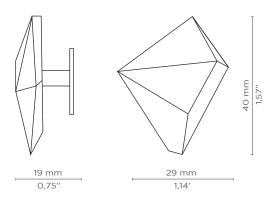

## DIMENSIONS

Height: 40 mm | 1,57 in Length: 29 mm | 1,14 in Depth: 19 mm | 0,75 in

WEIGHT 37,5 g / 0,08 Lbs

FIXING SYSTEM M4 Screws

|        | Ø |  |
|--------|---|--|
|        | Ø |  |
|        | Ø |  |
|        | ¢ |  |
|        |   |  |
| Drawer |   |  |