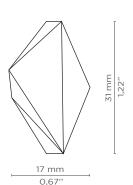

#### **DIMENSIONS**

Height: 31 mm | 1,22 in Length: 17 mm | 0,67 in Depth: 17 mm | 0,67 in