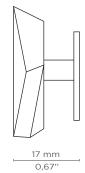

#### **DIMENSIONS**

Height: 31 mm | 1,22 in Length: 17 mm | 0,67 in Depth: 17 mm | 0,67 in