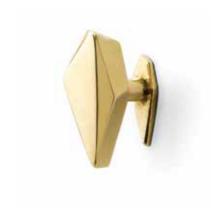

#### **KARAT**

REF: CM3007

#### **DESCRIPTION**

The world of diamonds was the key factor that led us to our furniture drawer handle Karat. Is extravagant in its modern form and draws down the same state of purity and uniqueness a cut diamond does. Inspired in the fineness of a precious metal, with Karat series of cabinet hardware, you can uniquely articulate with divers design aesthetics and create a sculpture scheme.