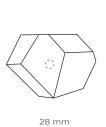

## **DIMENSIONS**

Height: 20 mm | 0,79 in Length: 28 mm | 1,10 in Depth: 20 mm | 0,79 in