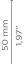

# **DIMENSIONS**

Height: 50 mm | 1,97" in Length: 70 mm | 2,76" in Depth: 50 mm | 1,97" in