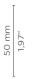

# **DIMENSIONS**

Height: 50 mm | 1,97" in Length: 70 mm | 2,76" in Depth: 50 mm | 1,97" in