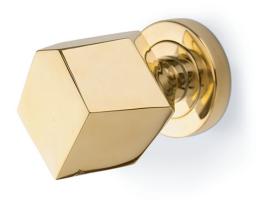

## **KARAT**

REF: CM 3022

#### **DESCRIPTION**

The world of diamonds was the key factor that led us to our furniture drawer handle Karat. Is extravagant in its modern form and draws down the same state of purity and uniqueness a cut diamond does. Inspired in the fineness of a precious metal, with Karat series of cabinet hardware, you can uniquely articulate with divers design aesthetics and create a sculpture scheme.

#### **MATERIAL**

Brass

#### **FINISHES**

Polished brass (Also available in Aged & Brushed Brass)