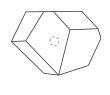

## **KARAT**

REF: CM 3022

#### **DESCRIPTION**

The world of diamonds was the key factor that led us to our furniture drawer handle Karat. Is extravagant in its modern form and draws down the same state of purity and uniqueness a cut diamond does. Inspired in the fineness of a precious metal, with Karat series of cabinet hardware, you can uniquely articulate with divers design aesthetics and create a sculpture scheme.

# **DIMENSIONS**

Height: 50 mm | 1,97" in Length: 70 mm | 2,76" in Depth: 50 mm | 1,97" in