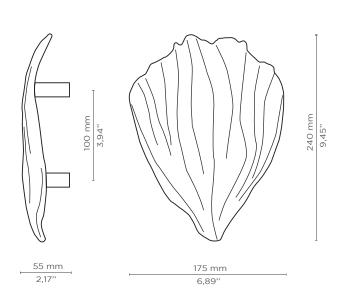

#### **Dimensions**

Height: 240 mm | 9,45 in Length: 175 mm | 6,89 in Depth: 55 mm | 2,17 in