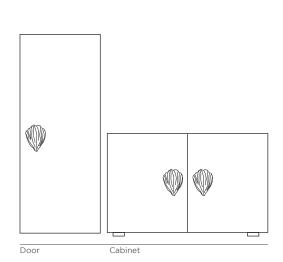

# **DESCRIPTION**

Just like the Scale of the Carps, our Karpa Handles are bright and shiny, very eye-catching and attractive to complement any cabinet design. In awe of the Carp symbolism we created this piece as an ideal of persistence, courage, and strength, an accessory with meaning in interior Design.