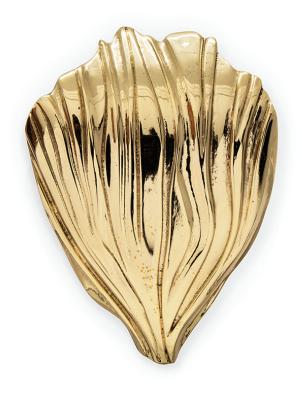

### **KARPA**

# **DESCRIPTION**

Just like the Scale of the Carps, our Karpa Handles are bright and shiny, very eye-catching and attractive to complement any cabinet design. In awe of the Carp symbolism we created this piece as an ideal of persistence, courage, and strength, an accessory with meaning in interior Design.