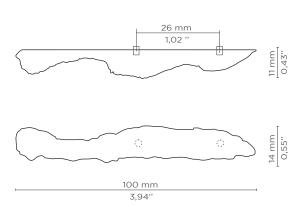

### **DIMENSIONS**

Height: 14 mm | 0,55 in Length: 100 mm | 3,94 in Depth: 11 mm | 0,43 in

#### **WEIGHT**

46 g / 0,10 Lbs