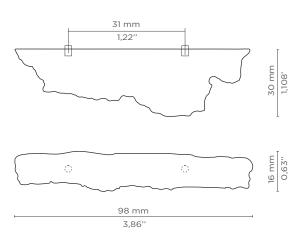

#### **DIMENSIONS**

Height: 16 mm | 0,63 in Length: 98mm | 3,86 in Depth: 30 mm | 1,18 in