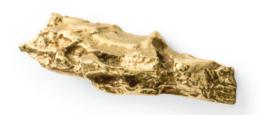

#### **DESCRIPTION**

Portraying a coming back to the roots and evoking prosperity. Our inspiration was drawn from the very uneven texture of the berk pine tree, known by its endless evergreen. A distinguished drawer handle, enabling you to create a sculptural scheme in your furniture designs.

#### **MATERIAL**

**Brass** 

#### **FINISHES**

Polished brass (Also available in Aged & Brushed brass)