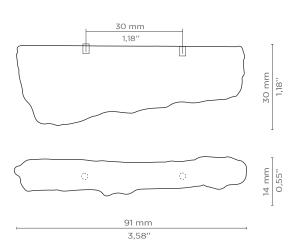

#### **DIMENSIONS**

Height: 14 mm | 0,55 in Length: 91 mm | 3,58in Depth: 30 mm | 1,18 in

#### **WEIGHT**

129 g / 0,28 Lbs

### **FIXING SYSTEM**

M5 Screws