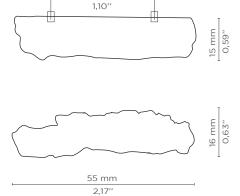

#### **DIMENSIONS**

Height: 16 mm | 0,63 in Length: 55 mm | 2,17in Depth: 15 mm | 0,59 in