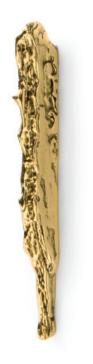

#### **DESCRIPTION**

Portraying a coming back to the roots and evoking prosperity. Our inspiration was drawn from the very uneven texture of the berk pine tree, known by its endless evergreen. A distinguished drawer handle, enabling you to create a sculptural scheme in your furniture designs.

#### **MATERIAL**

**Brass** 

#### **FINISHES**

Polished brass (Also available in Aged & Brushed brass)