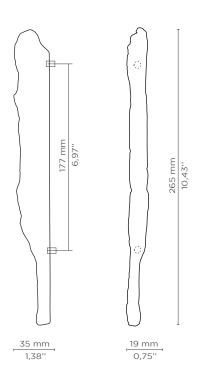

#### **DIMENSIONS**

Height: 265 mm | 10,43 in Length: 19 mm | 0,75 in Depth: 35 mm | 1,38 in