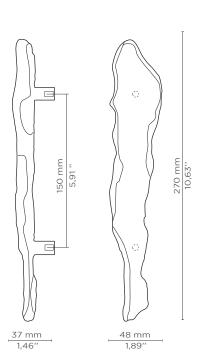

#### **DIMENSIONS**

Height: 270 mm | 10,60 in Length: 48 mm | 1,89in Depth: 37 mm | 1,46 in

#### **WEIGHT**

880 g / 1,94 Lbs

### **FIXING SYSTEM**

M5 Screws