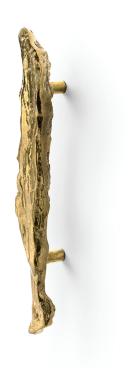

## **KESYA**

REF: EA1010

#### **DESCRIPTION**

Portraying a coming back to the roots and evoking prosperity. Our inspiration was drawn from the very uneven texture of the berk pine tree, known by its endless evergreen. A distinguished drawer handle, enabling you to create a sculptural scheme in your furniture designs.

#### **MATERIAL**

**Brass** 

#### **FINISHES**

Polished brass (Also available in Aged & Brushed brass)

#### **DIMENSIONS**

Height: 270 mm | 10,60 in Length: 48 mm | 1,89in Depth: 37 mm | 1,46 in