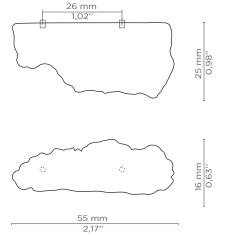

#### **DIMENSIONS**

Height: 16mm | 0,63 in Length: 55 mm | 2,17in Depth: 25 mm | 0,98 in