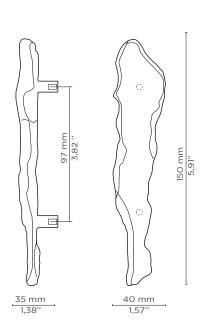

#### **DIMENSIONS**

Height: 150mm | 5,91 in Length: 40 mm | 1,57 in Depth: 35 mm | 1,38 in