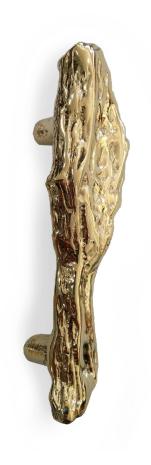

#### **DESCRIPTION**

Portraying a coming back to the roots and evoking prosperity. Our inspiration was drawn from the very uneven texture of the berk pine tree, known by its endless evergreen. A distinguished drawer handle, enabling you to create a sculptural scheme in your furniture designs.

#### **MATERIAL**

Brass

#### **FINISHES**

Polished brass (Also available in Aged & Brushed brass)