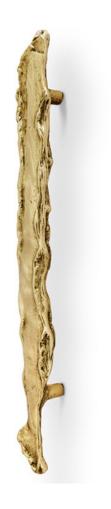

### **DESCRIPTION**

Portraying a coming back to the roots and evoking prosperity. Our inspiration was drawn from the very uneven texture of the berk pine tree, known by its endless evergreen. A distinguished drawer handle, enabling you to create a sculptural scheme in your furniture designs.

#### **MATERIAL**

**Brass** 

### **FINISHES**

Polished brass (Also available in Aged & Brushed brass)