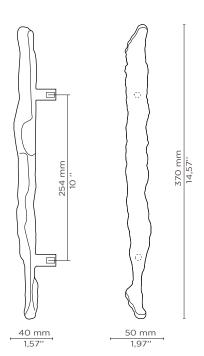

### **DIMENSIONS**

Height: 370 mm | 14,57 in Length: 50mm | 1,97 in Depth: 40 mm | 1,57 in