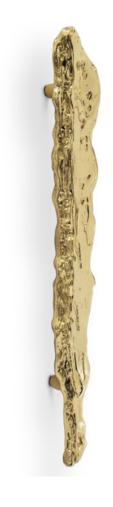

### **DESCRIPTION**

Portraying a coming back to the roots and evoking prosperity. Our inspiration was drawn from the very uneven texture of the berk pine tree, known by its endless evergreen. A distinguished drawer handle, enabling you to create a sculptural scheme in your furniture designs.

### **MATERIAL**

Brass

### **FINISHES**

Polished brass (Also available in Aged & Brushed brass)