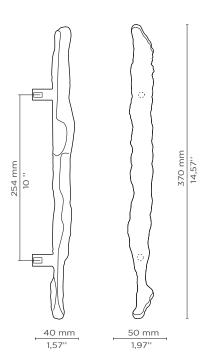

### **DIMENSIONS**

Height: 370 mm | 14,57 in Length: 50mm | 1,97 in Depth: 40 mm | 1,57 in