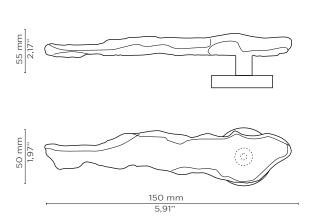

### **DIMENSIONS**

Height: 50 mm | 1,97 in Length: 150mm | 5,91 in Depth: 55 mm | 2,17 in