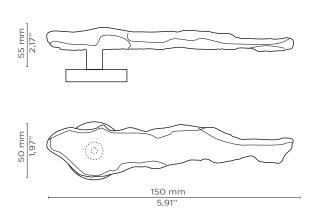

### **DIMENSIONS**

Height: 50 mm | 1,97 in Length: 150mm | 5,91 in Depth: 55 mm | 2,17 in