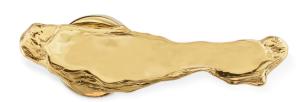

### **DESCRIPTION**

Portraying a coming back to the roots and evoking prosperity. Our inspiration was drawn from the very uneven texture of the berk pine tree, known by its endless evergreen. A distinguished drawer handle, enabling you to create a sculptural scheme in your furniture designs.

### **MATERIAL**

**Brass** 

### **FINISHES**

Polished brass (Also available in Aged & Brushed brass)