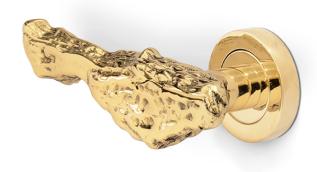

### **DESCRIPTION**

Portraying a coming back to the roots and evoking prosperity. Our inspiration was drawn from the very uneven texture of the berk pine tree, known by its endless evergreen. A distinguished drawer handle, enabling you to create a sculptural scheme in your furniture designs.

### **MATERIAL**

**Brass** 

### **FINISHES**

Polished brass (Also available in Aged & Brushed brass)

### **FIXING SYSTEM**

Lever Mechanism