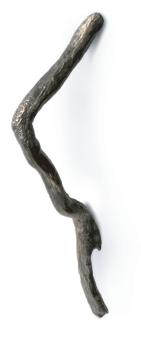

## LIMB

REF: EA1025 L

#### DESCRIPTION

We went out on a Limb and arrived in a white sand beach with an array of tree branches, grown in solid soil and brought out to us by the strength of the blue sea. Driven by the nature cycles we shaped Limb range, a collection of unique branches made to impress, a Mid Size Door Pool for beautiful compositions in you contemporary designs.

MATERIAL Brass

### FINISHES

Aged brass (Also available in Polished & Brushed brass)