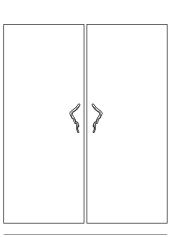

#### DESCRIPTION

We went out on a Limb and arrived in a white sand beach with an array of tree branches, grown in solid soil and brought out to us by the strength of the blue sea. Driven by the nature cycles we shaped Limb range, a collection of unique branches made to impress, a Mid Size Door Pool for beautiful compositions in you contemporary designs.