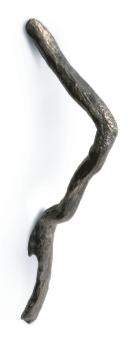

## LIMB

REF: EA1025 R

#### DESCRIPTION

We went out on a Limb and arrived in a white sand beach with an array of tree branches, grown in solid soil and brought out to us by the strength of the blue sea. Driven by the nature cycles we shaped Limb range, a collection of unique branches made to impress, a Mid Size Door Pool for beautiful compositions in you contemporary designs.

MATERIAL Brass

### FINISHES

Aged brass (Also available in Polished & Brushed brass)