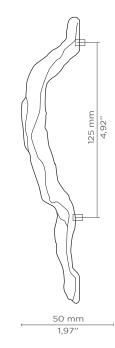

### DIMENSIONS

Height: 237 mm | 9,33 in Length: 60 mm | 2,36 in Depth: 50 mm | 1,97 in