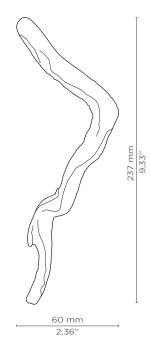

### DIMENSIONS

Height: 237 mm | 9,33 in Length: 60 mm | 2,36 in Depth: 50 mm | 1,97 in