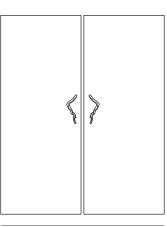

#### DESCRIPTION

We went out on a Limb and arrived in a white sand beach with an array of tree branches, grown in solid soil and brought out to us by the strength of the blue sea. Driven by the nature cycles we shaped Limb range, a collection of unique branches made to impress, a Mid Size Door Pool for beautiful compositions in you contemporary designs.