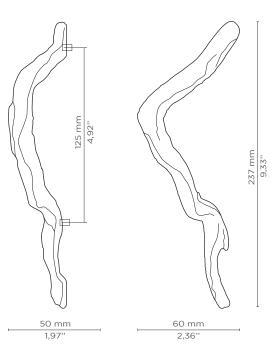

### DIMENSIONS

Height: 237 mm | 9,33 in Length: 60 mm | 2,36 in Depth: 50 mm | 1,97 in

## WEIGHT

273 g / 0,60 Lbs

FIXING SYSTEM M5 Screws

WWW.PULLCAST.EU | WWW.DESEJO.CO.NZ