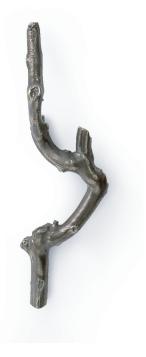

### DESCRIPTION

We went out on a Limb and arrived in a white sand beach with an array of tree branches, grown in solid soil and brought out to us by the strength of the blue sea. Driven by the nature cycles we shaped Limb range, a collection of unique branches made to impress, a Mid Size Door Pool for beautiful compositions in you contemporary designs.

MATERIAL Brass

### FINISHES

Aged brass (Also available in Polished & Brushed brass)