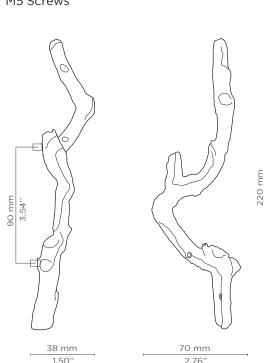

### DIMENSIONS

Height: 220 mm | 8,66 in Length: 70 mm | 2,76 in Depth: 38 mm | 1,50 in

## WEIGHT

284 g / 0,63 Lbs

#### FIXING SYSTEM M5 Screws

8,66'

Door