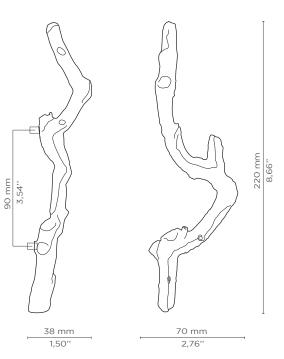

### DESCRIPTION

We went out on a Limb and arrived in a white sand beach with an array of tree branches, grown in solid soil and brought out to us by the strength of the blue sea. Driven by the nature cycles we shaped Limb range, a collection of unique branches made to impress, a Mid Size Door Pool for beautiful compositions in you contemporary designs.

### DIMENSIONS

Height: 220 mm | 8,66 in Length: 70 mm | 2,76 in Depth: 38 mm | 1,50 in

#### FIXING SYSTEM M5 Screws

8,66'

Door