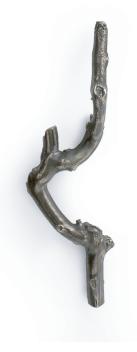

### DESCRIPTION

We went out on a Limb and arrived in a white sand beach with an array of tree branches, grown in solid soil and brought out to us by the strength of the blue sea. Driven by the nature cycles we shaped Limb range, a collection of unique branches made to impress, a Mid Size Door Pool for beautiful compositions in you contemporary designs.

MATERIAL Brass

### FINISHES

Aged brass (Also available in Polished & Brushed brass)