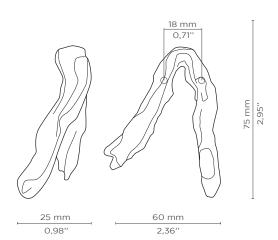

#### **DIMENSIONS**

Height: 75 mm | 2,95 in Length: 60 mm | 2,36 in Depth: 25 mm | 0,98 in