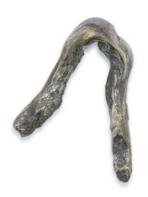

#### **LIMB**

REF: EA1027

#### **DESCRIPTION**

We went out on a Limb and arrived in a white sand beach with an array of tree branches, grown in solid soil and brought out to us by the strength of the blue sea. Driven by the nature cycles we shaped Limb range, a collection of unique branches made to impress, a drawer handle for beautiful compositions in you contemporary designs.

#### **MATERIAL**

**Brass** 

#### **FINISHES**

Aged brass (Also available in Polished & Brushed brass)