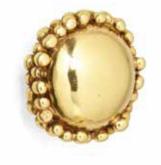

## MACARON

REF: CM3005

#### DESCRIPTION

Inspired in one of the most famous and treasured French desserts, Macaron drawer handle portraits delicacy, charm and distinction in cabinetry. A fine Cabinet Hardware addition to sideboards, cupboards, enabling the arrangement of a sculptural scheme for your modern and furniture designs.

MATERIAL Brass

#### FINISHES

Polished brass ( Also available in Aged & Brushed Brass)