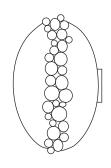

### DIMENSIONS

Diam: 46 mm | 1,81 in Depth: 25 mm | 0,98 in

**WEIGHT** 179,8 g / 0,4 Lbs

FIXING SYSTEM M5 Screws

| 0 |  |
|---|--|
| 0 |  |
| ¢ |  |
| 0 |  |
|   |  |

Drawer

25 mm 0,98" D: 46 mm 1,81"