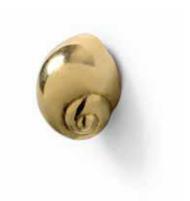

## **NATICA**

REF: OC2001

### **DESCRIPTION**

Shells, whether brightly striped or bland and pale, shine in its own way and are the external skeleton of the creature that lives within. Natica furniture drawer handle is a jewerly piece inspired by the unbelievable variation of sea life, one of nature's gems. A series of luxurious cabinet hardware, providing the possibility of mix and match on your cupboards, sidetables, cabinets designs.

### **MATERIAL**

Brass

### **FINISHES**

Polished brass ( Also available in Aged & Brushed Brass