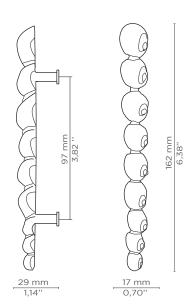

#### **DIMENSIONS**

Height: 162 mm | 6,38 in Length: 17 mm | 0,70 in Depth: 29 mm | 1,14 in