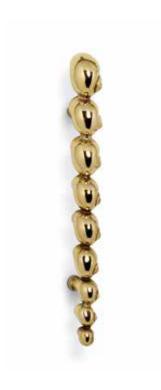

### **DESCRIPTION**

Shells, whether brightly striped or bland and pale, shine in its own way and are the external skeleton of the creature that lives within. Natica furniture drawer handle is a jewerly piece inspired by the unbelievable variation of sea life, one of nature's gems. A series of luxurious cabinet hardware, providing the possibility of mix and match on your cupboards, sidetables, cabinets designs.

#### **DIMENSIONS**

Height: 162 mm | 6,38 in Length: 17 mm | 0,70 in Depth: 29 mm | 1,14 in