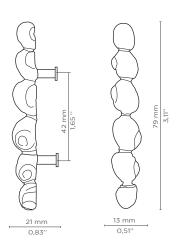

#### **DIMENSIONS**

Height: 79 mm | 3,11 in Length: 13 mm | 0,51 in Depth: 21 mm | 0,83 in

### **FIXING SYSTEM**

M5 Screws