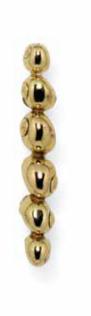

#### **DESCRIPTION**

Shells, whether brightly striped or bland and pale, shine in its own way and are the external skeleton of the creature that lives within. Natica furniture drawer handle is a jewerly piece inspired by the unbelievable variation of sea life, one of nature's gems. A series of luxurious cabinet hardware, providing the possibility of mix and match on your cupboards, sidetables, cabinets designs.

#### **MATERIAL**

Brass

#### **FINISHES**

Polished brass ( Also available in Aged & Brushed Brass)

#### **DIMENSIONS**

Height: 79 mm | 3,11 in Length: 13 mm | 0,51 in Depth: 21 mm | 0,83 in