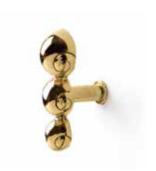

#### **DESCRIPTION**

Shells, whether brightly striped or bland and pale, shine in its own way and are the external skeleton of the creature that lives within. Natica furniture drawer handle is a jewerly piece inspired by the unbelievable variation of sea life, one of nature's gems. A series of luxurious cabinet hardware, providing the possibility of mix and match on your cupboards, sidetables, cabinets designs.