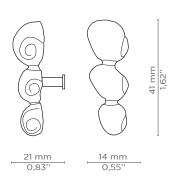

#### **DIMENSIONS**

Height: 41 mm | 1,62 in Length: 14 mm | 0,55 in Depth: 21 mm | 0,83 in