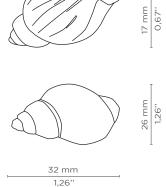

#### **DIMENSIONS**

Height: 26 mm | 1,02 in Length: 32 mm | 1,26 in Depth: 17 mm | 0,67 in