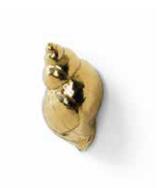

### **DESCRIPTION**

Shells, whether brightly striped or bland and pale, shine in its own way and are the external skeleton of the creature that lives within. Natica furniture drawer handle is a jewerly piece inspired by the unbelievable variation of sea life, one of nature's gems. A series of luxurious cabinet hardware, providing the possibility of mix and match on your cupboards, sidetables, cabinets designs.