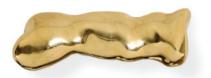

### **DESCRIPTION**

Inspired in the Art Nouveau époque, full of distinction and luxury, Noveau's approach is immersed in modernity and fluidity. Portraited in this organic shape full of refinement, consider the whole element, inside and out with this hand cast polished brass drawer handle.

#### **MATERIAL**

Brass

#### **FINISHES**

Polished brass (Also available in Aged & Brushed brass)