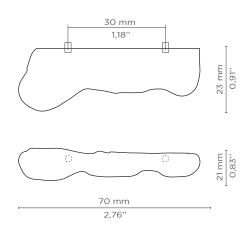

#### **DIMENSIONS**

Height: 21 mm | 0,83 in Length: 70 mm | 2,76 in Depth: 23 mm | 0,91 in

#### **WEIGHT**

62,2 g / 0,14 Lbs