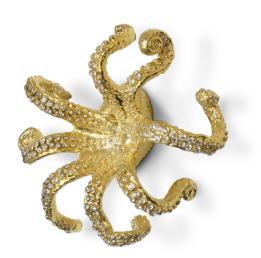

#### **DESCRIPTION**

Along the ocean floor, round forms with eight long arms floats. We have extended octopus features in our Octo drawer handle, an understated elegance bringing instant character to your furniture designs, through cabinet hardware. Octopus's selection is perfect to create a sculptural