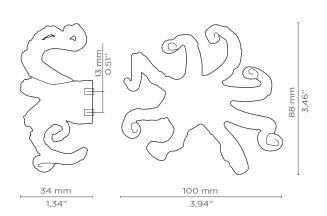

## **DIMENSIONS**

Height: 88 mm | 3,46 in Length: 100 mm | 3,94 in Depth: 34 mm | 1,34 in