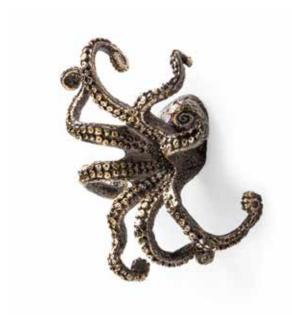

## **DESCRIPTION**

Along the ocean floor, round forms with eight long arms floats. We have extended octopus features in our Octo drawer handle, an understated elegance bringing instant character to your furniture designs, through cabinet hardware. Octopus's selection is perfect to create a sculptural scheme in diverse design aesthetics.