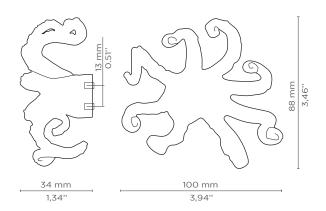

# **DIMENSIONS**

Height: 88 mm | 3.46 in Length: 100 mm | 3.94 in Depth: 34 mm | 1,34 in

## **FIXING SYSTEM**

M5 Screws