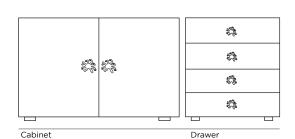

## **DESCRIPTION**

Along the ocean floor, round forms with eight long arms floats. We have extended octopus features in our Octo drawer handle, an understated elegance bringing instant character to your furniture designs, through cabinet hardware. Octopus's selection is perfect to create a sculptural scheme in diverse design aesthetics.