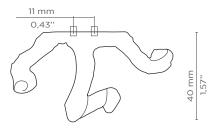

## DIMENSIONS

Height: 30 mm | 1,18 in Length: 71 mm | 2,80 in Depth: 40 mm | 1,57 in

#### FIXING SYSTEM M4 Screws

| °C° |  |
|-----|--|
| °C° |  |
| 8C° |  |
| 90° |  |
|     |  |
|     |  |

Drawer