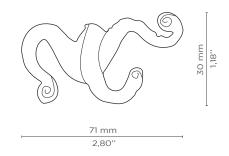

## DIMENSIONS

Height: 30 mm | 1,18 in Length: 71 mm | 2,80 in Depth: 40 mm | 1,57 in