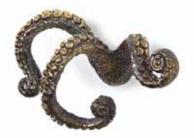

## DESCRIPTION

Along the ocean floor, round forms with eight long arms floats. We have extended octopus features in our Octo drawer handle, an understated elegance bringing instant character to your furniture designs, through cabinet hardware. Octopus's selection is perfect to create a sculptural scheme in diverse design aesthetics.