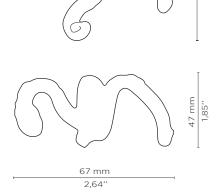

# **DIMENSIONS**

Height: 47 mm | 1,85 in Length: 67 mm | 2,64 in Depth: 30 mm | 1,18 in