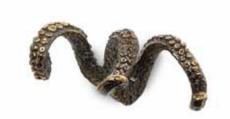

## **DESCRIPTION**

Along the ocean floor, round forms with eight long arms floats. We have extended octopus features in our Octo drawer handle, an understated elegance bringing instant character to your furniture designs, through cabinet hardware. Octopus's selection is perfect to create a sculptural scheme in diverse design aesthetics.