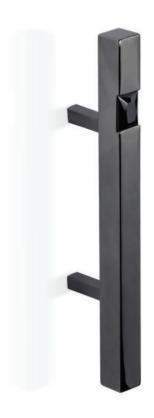

#### **DESCRIPTION**

Echoing the stillness of the night sky with black hues, Onyx is a powerfull piece inspired in the by the protective black stone. The architectural lines provide a sleek and masculine look while the crystal gives ultimate the luxury touch no elevate your designs.

#### **MATERIAL**

Brass & Cubic Zirconia

#### **FINISHES**

Black Nickel & Cubic Zirconia Crys (Also atals vailable in Aged, Polished & Brushed brass)