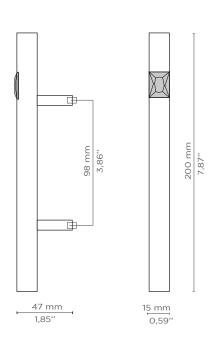

#### **DIMENSIONS**

Height: 200 mm | 7,87 in Length: 15 mm | 0,59 in Depth: 47 mm | 1,85 in

#### **WEIGHT**

134 g / 0,30 Lbs