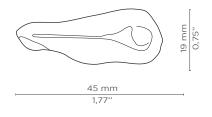

## DIMENSIONS

Height: 19 mm | 0,75 in Length: 45 mm | 1,77 in Depth: 16 mm | 0,63 in

**WEIGHT** 43,6 g / 0,10 Lbs

FIXING SYSTEM M5 Screws

Drawer