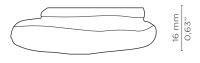

## DIMENSIONS

Height: 19 mm | 0,75 in Length: 45 mm | 1,77 in Depth: 16 mm | 0,63 in

**WEIGHT** 43,6 g / 0,10 Lbs

FIXING SYSTEM M5 Screws

Drawer