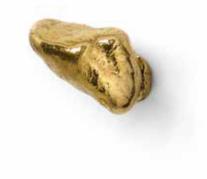

## PEBBLE

REF: OC2005

## DESCRIPTION

Our inspiration rises from the shingle beaches, where pebble is abundant. This furniture drawer handle is smooth but with an irregular texture, portraying the strength of the sea and the marks of contact with other rocks when wounding in the waves. An authentic cabinet hardware complement for your cupboard, cabinet, sideboard, enhabling a perfect mix and match of design complements.