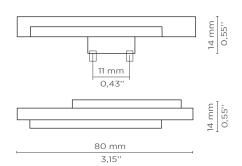

#### **DIMENSIONS**

Height: 14 mm | 0,55 in Length: 80 mm | 3,15 in Depth: 14 mm | 0,55 in

## WEIGHT

45 g / 0,10 Lbs