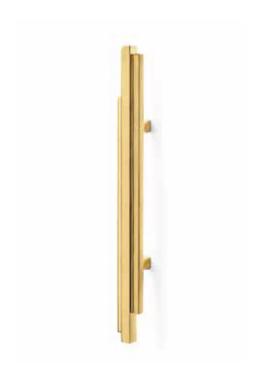

# **SKYLINE**

REF: CM3013

### **DESCRIPTION**

For any major metropolis, beauty is a precious backdrop even to appreciate things from afar. Skylines are the city's profile, an iconic symbol, and just like our door pull, create a silhouette when set in context. Mix and Match your designs with the Skyline Cabinet and Door Hardware.

## **MATERIAL**

Brass

#### **FINISHES**

Polished brass ( Also available in Aged & Brushed Brass)