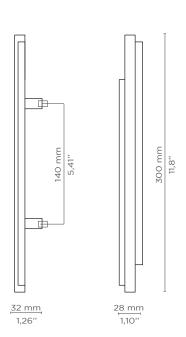

### **DIMENSIONS**

Height: 300 mm | 11,8 in Length: 28 mm | 1,10 in Depth: 32 mm | 1,26 in