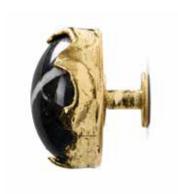

### TIFFANY | MARBLE

REF: CM3003

#### **DESCRIPTION**

Jewelry has been inspiring humankind for centuries, Tiffany furniture handles, resemble the perfect shapes and purity of those who last forever. Cabinet Hardware with a handful of elegance and refinement, adorn your designs with our cast polished brass handles, together with estremoz marble.

#### **MATERIAL**

Brass & Marble

#### **FINISHES**

Polished brass ( Also available in Aged & Brushed Brass) Nero Marquina Marble ( Also available in Estremoz (Zebra) & Guatemala Marble)