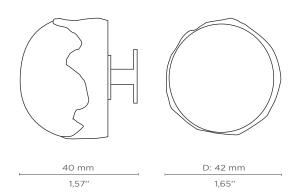

# PULLCAST by Desejo

## COSMOPOLITAN



### TIFFANY | MARBLE

REF: CM3003

#### **DESCRIPTION**

Jewelry has been inspiring humankind for centuries, Tiffany furniture handles, resemble the perfect shapes and purity of those who last forever. Cabinet Hardware with a handful of elegance and refinement, adorn your designs with our cast polished brass handles, together with estremoz marble.

#### **MATERIAL**

Brass & Marble

#### **FINISHES**

Polished brass ( Also available in Aged & Brushed Brass) Nero Marquina Marble ( Also available in Estremoz (Zebra) & Guatemala Marble)

#### **DIMENSIONS**

Diam: 42 mm | 1,65 in Depth: 40 mm | 1,57 in

#### **WEIGHT**

97,7 g / 0,22 Lbs

#### **FIXING SYSTEM**

M5 Screws