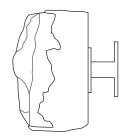

### DIMENSIONS

Diam: 42 mm | 1,65 in Depth: 31 mm | 1,22 in

#### **WEIGHT** 76,5 g / 0,17 Lbs

FIXING SYSTEM M5 Screws

| Ø |  |
|---|--|
| Ø |  |
| Ø |  |
| Ø |  |
|   |  |

Drawer

31 mm 1.22" D: 42 mm 1,65"