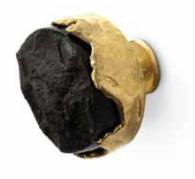

## TIFFANY | MARBLE

REF: CM3004

### DESCRIPTION

Jewelry has been inspiring humankind for centuries, Tiffany furniture handles, resemble the perfect shapes and purity of those who last forever. Cabinet Hardware with a handful of elegance and refinement, adorn your designs with our cast polished brass handles, together with estremoz marble.

## MATERIAL

Brass & Marble

## FINISHES

Polished brass ( Also available in Aged & Brushed Brass) Nero Marquina Marble ( Also available in Estremoz (Zebra) & Guatemala Marble)

### DIMENSIONS

Diam: 42 mm | 1,65 in Depth: 31 mm | 1,22 in

#### **WEIGHT** 76,5 g / 0,17 Lbs

FIXING SYSTEM M5 Screws

| Ø |  |
|---|--|
| Ø |  |
| Ø |  |
| Ø |  |
|   |  |

Drawer

31 mm 1.22" D: 42 mm 1,65"