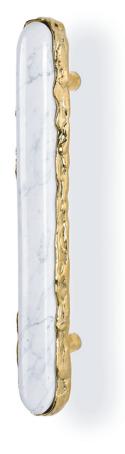

## TIFFANY | MARBLE

REF: CM3026

### DESCRIPTION

Tiffany cabinet hardware, resembles the perfect shapes and purity of those who last forever. With a handful of elegance and refinement, adorn your designs with our cast polished brass handle, together with estremoz marble. An exclusive furniture handle to adorn you designs, cabinetry, sideboards.

# MATERIAL

Brass & Marble

### FINISHES

Polished brass (Also available in Aged & Brushed Brass) Nero Marquina Marble (Also available in Estremoz (Zebra) & Guatemala Marble)