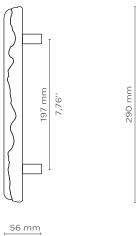

#### DIMENSIONS

Height: 290 mm | 11,42 in Lenght: 40 mm | 1,57 in Depth: 56 mm | 2,21 in

**WEIGHT** 1052 g / 2,32 Lbs

FIXING SYSTEM M5 Screws

2,21"

40 mm 1,57"

11,42"

Door