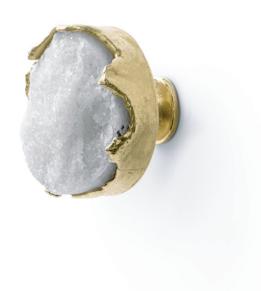

# TIFFANY | QUARTZ

REF: LE4004

## **DESCRIPTION**

Jewerly has been inspiring humankind for centuries, Tiffany cabinet hardware, resembles the perfect shapes and purity of those who last forever. With a handful of elegance and refinement, adorn your designs with our cast polished brass handle, together with estremoz marble. An exclusive furniture handle to adorn you designs, cabinetry, sideboards.

# **MATERIAL**

Brass & Quartz

#### FINISHES

Polished brass & Quartz ( Also available in Aged & Brushed Brass)