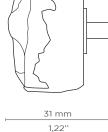

# PULL/CAST by Desejo

# LIMITED



# TIFFANY | QUARTZ

REF: LE4004

## **DESCRIPTION**

Jewerly has been inspiring humankind for centuries, Tiffany cabinet hardware, resembles the perfect shapes and purity of those who last forever. With a handful of elegance and refinement, adorn your designs with our cast polished brass handle, together with estremoz marble. An exclusive furniture handle to adorn you designs, cabinetry, sideboards.

# **MATERIAL**

Brass & Quartz

#### FINISHES

Polished brass & Quartz ( Also available in Aged & Brushed Brass)

### **DIMENSIONS**

Diam: 42 mm | 1,65 in Depth: 31 mm | 1,22 in

## WEIGHT

76,5 g / 0,17 Lbs

### **FIXING SYSTEM**

M5 Screws







D: 42 mm

\_\_\_\_