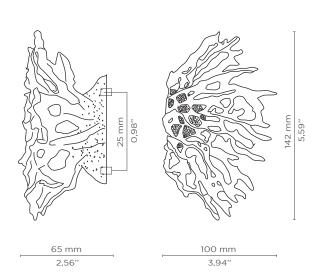

# **DIMENSIONS**

Height: 142 mm | 5,59 in Length: 100 mm | 3,94 in Depth: 65 mm | 2,56 in