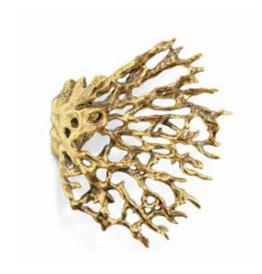

## **DESCRIPTION**

With one deep dive you can feel instant fascination by the mysterious beauty underwater. Inspired by the reef corals, there is gracefulness, levity and roughness in Toile furniture door handle. Toile series gives space for the set-up in different aesthetics. A great sense of functionality and art in Door Hardware.

## **MATERIAL**

Brass

#### **FINISHES**

Polished brass ( Also available in Aged & Brushed Brass)