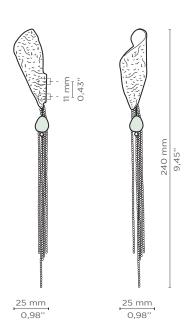

### **TRINITY**

REF: LE4015

#### **DESCRIPTION**

Carefully handcrafted by Pullcast artisans, Trinity is an intrinsecet piece composed by three infinity loops and a special touch: a white pearl. A higher meaning is forever an inspiration to our designers and this piece represents the union of value, art and beauty.

#### **DIMENSIONS**

Height: 240 mm | 9,45 in Length: 25 mm | 0,98 in Depth : 25 mm | 0,98 in