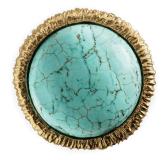

### TURKESA

REF: LE4019

#### DESCRIPTION

Adored for centuries, Turquoise rocks have been carved and set into everything from royal thrones and daggers to jewelry. This vibrand drawer handle is as beautiful as it's powerfull, with crystal properties connected to the healing energy of water, the life-giving element that sustains the planet and the origins of life itself.

#### MATERIAL

Brass & Turquoise

#### FINISHES

Polished Bras & Turquoise ( Also available in Aged & Brushed Brass )