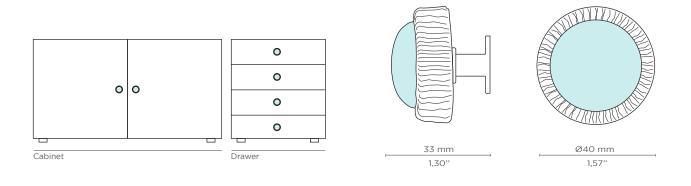

# PULL/CAST by Desejo

## LIMITED



### TURKESA

REF: LE4019

#### DESCRIPTION

Adored for centuries, Turquoise rocks have been carved and set into everything from royal thrones and daggers to jewelry. This vibrand drawer handle is as beautiful as it's powerfull, with crystal properties connected to the healing energy of water, the life-giving element that sustains the planet and the origins of life itself.

#### MATERIAL

Brass & Turquoise

#### FINISHES

Polished Bras & Turquoise ( Also available in Aged & Brushed Brass )

#### DIMENSIONS

Diam: 40 mm | 1,57 in Depth : 33 mm | 1,30 in

#### **WEIGHT** 109 g | 0,24 Lbs

FIXING SYSTEM M5 Screws