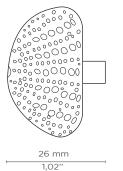

# PULL/CAST by Desejo





## **URCHIN**

REF: OC2014

#### **DESCRIPTION**

Inspired in the striking beauty of the small, globular sea animals found across the ocean floors, our Urchin is a delicate and majestic range of furniture drawer handles with a noble texture. A fine cabinet hardware addition to cabinets and sideboards, enabling the arrangement of a sculptural scheme for your furniture designs.

## MATERIAL

Brass

#### **FINISHES**

Polished brass ( Also available in Aged & Brushed brass)

## **DIMENSIONS**

Diam: 29 mm | 1,14 in Depth: 26 mm | 1,02 in

#### **WEIGHT**

66,8 g / 0,15 Lbs

## **FIXING SYSTEM**

M5 Screws







1,14"