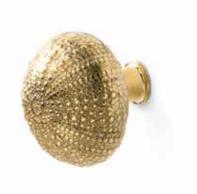

#### **DESCRIPTION**

Inspired in the striking beauty of the small, globular sea animals found across the ocean floors, our Urchin is a delicate and majestic range of furniture drawer handles with a noble texture. A fine cabinet hardware addition to cabinets and sideboards, enabling the arrangement of a sculptural scheme for your furniture designs.

## MATERIAL

Brass

#### **FINISHES**

Polished brass ( Also available in Aged & Brushed brass)