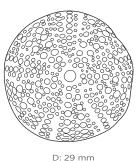

# PULL/CAST by Desejo





## **URCHIN**

REF: OC2014

#### **DESCRIPTION**

Inspired in the striking beauty of the small, globular sea animals found across the ocean floors, our Urchin is a delicate and majestic range of furniture drawer handles with a noble texture. A fine cabinet hardware addition to cabinets and sideboards, enabling the arrangement of a sculptural scheme for your furniture designs.

## MATERIAL

Brass

#### **FINISHES**

Polished brass ( Also available in Aged & Brushed brass)

## **DIMENSIONS**

Diam: 29 mm | 1,14 in Depth: 26 mm | 1,02 in

#### **WEIGHT**

66,8 g / 0,15 Lbs

## **FIXING SYSTEM**

M5 Screws







1,14"