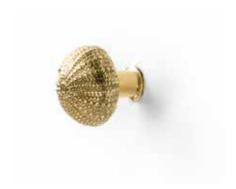

# **URCHIN**

REF: OC2016

# **DESCRIPTION**

Inspired in the striking beauty of the small, globular sea animals found across the ocean floors, our Urchin is a delicate and majestic range of furniture drawer handles with a noble texture. A fine cabinet hardware addition to cabinets and sideboards, enabling the arrangement of a sculptural scheme for your furniture designs.

#### **MATERIAL**

Brass

#### **FINISHES**

Polished brass ( Also available in Aged & Brushed brass)

### **DIMENSIONS**

Diam: 23 mm | 0,91 in Depth: 22 mm | 0,87 in

#### **WEIGHT**

30 g / 0,07 Lbs