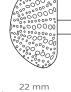

### **DIMENSIONS**

Diam: 23 mm | 0,91 in Depth: 22 mm | 0,87 in

## **FIXING SYSTEM**

M5 Screws

D: 23 mm